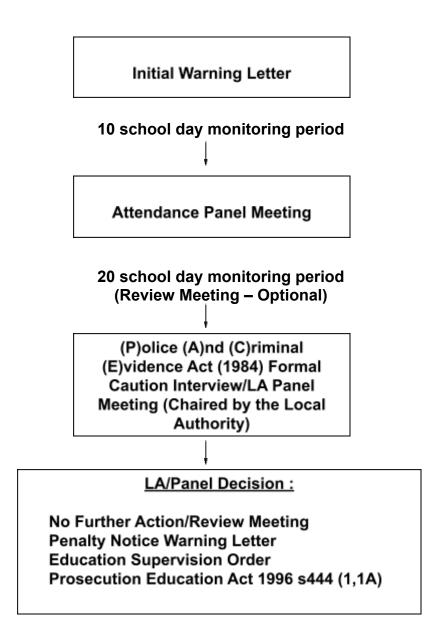

## Leg 1a - Flow Chart of School/LA Attendance Procedure – Time restricted

The following procedure will be undertaken by the school should there be no significant improvement in your child's attendance and unauthorised absence continues to be recorded.

If at any stage in the above procedure your child's attendance improves significantly the school will not proceed to the following stage.

However, your child's attendance will continue to be monitored by the school and should there at any time in the future become further concerns the above procedure will be continued onto the next stage or recommenced from the first stage depending on the severity of the situation.